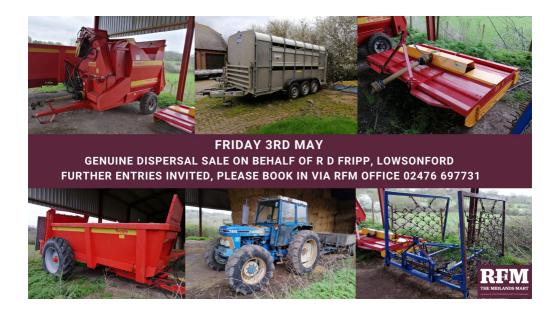

#### THURSDAY 9th MAY SPRING FLING

Catalogues & Entry Forms available by post, email or on the website www.rugbyfarmersmart.com | admin@rugbyfarmersmart.com

**CATTLE: 91 FORWARD** 

99

Steers: 29 Heifers: 23 Bulls: 11 Cows:28